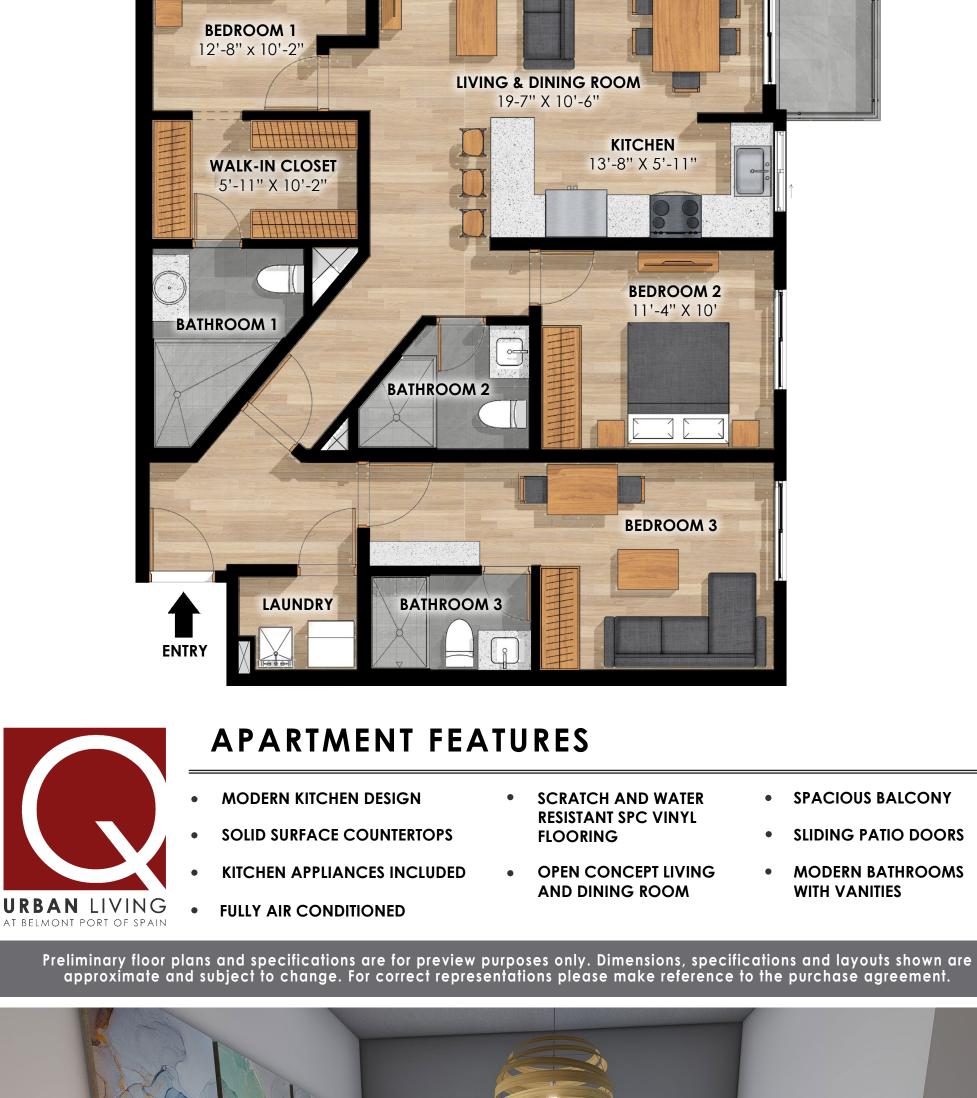

THE IDEAL SPACE TO BALANCE WORK AND PLAY

**TYPICAL UNIT - FLOOR PLAN** 

HomeSolutions

i iradition of irust

3 BEDROOMS

3 BATHROOMS

TOTAL FLOOR AREA: 1,323 FT² / 123.7M²

INTERIOR - 1,209 FT² BALCONY - 124 FT²
/ 112.2M² / 11.5M²

F 8

BALCONY

LIVING & DINING ROOM

#9 O'Connor Street, Woodbrook, P.O.S.

868-623-2257 For Phomesolutionstt

**★ HomeSolutionsTT.com** a Tradition of Trust