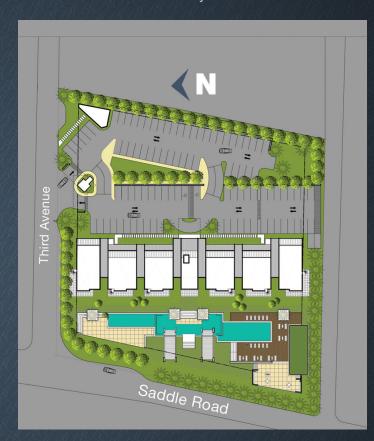

## Building OAmenities

- 40 well designed apartments
- 39,600. sq ft of green space & recreational area
- 2 parking spaces per apartment
- 2 elevators
- 150-foot-long pool
- 24-hour on-site security

## **Our Projects**

Preliminary floor plans and specifications are for preview purposes only. Dimensions, specifications and layouts shown are approximate and subject to change. The developer reserves the right to alter or improve without notice. Oral representations cannot be relied upon as correctly stating the representation of the Developer. For correct representations please make reference to the purchase agreement.