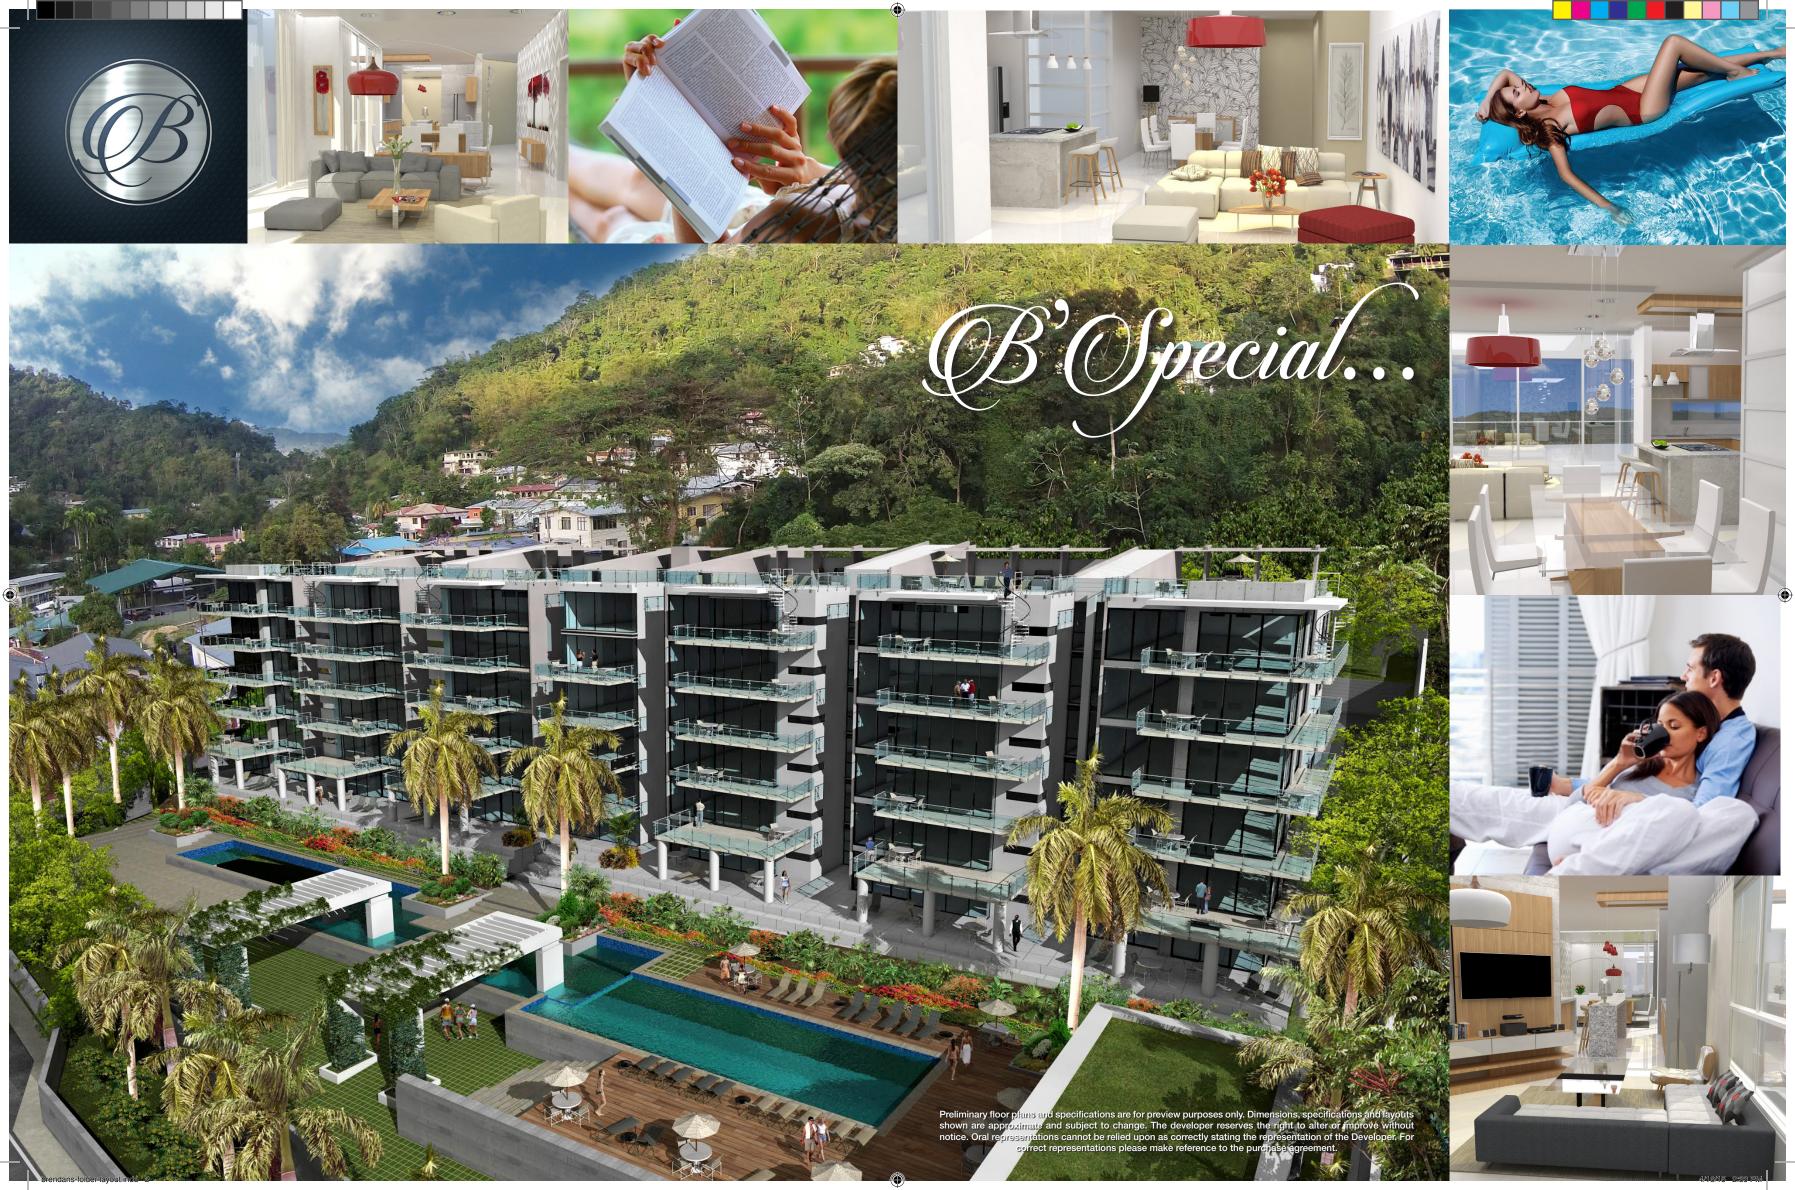

## *CResidence CFeatures*

- Six different floor plan styles
- Imported kitchen featuring stainless-steel appliances
- Granite counter-tops
- Porcelain tiled floors in living spaces
- Laminate wood floors in bedroom spaces
- Central A/C system

## Building OAmenities

- 40 well designed apartments
- 39,600. sq ft of green space & recreational area
- 2 parking spaces per apartment
- 2 elevators
- 150-foot-long pool
- 24-hour on-site security

## **Our Projects**

Preliminary floor plans and specifications are for preview purposes only. Dimensions, specifications and layouts shown are approximate and subject to change. The developer reserves the right to alter or improve without notice. Oral representations cannot be relied upon as correctly stating the representation of the Developer. For correct representations please make reference to the purchase agreement.