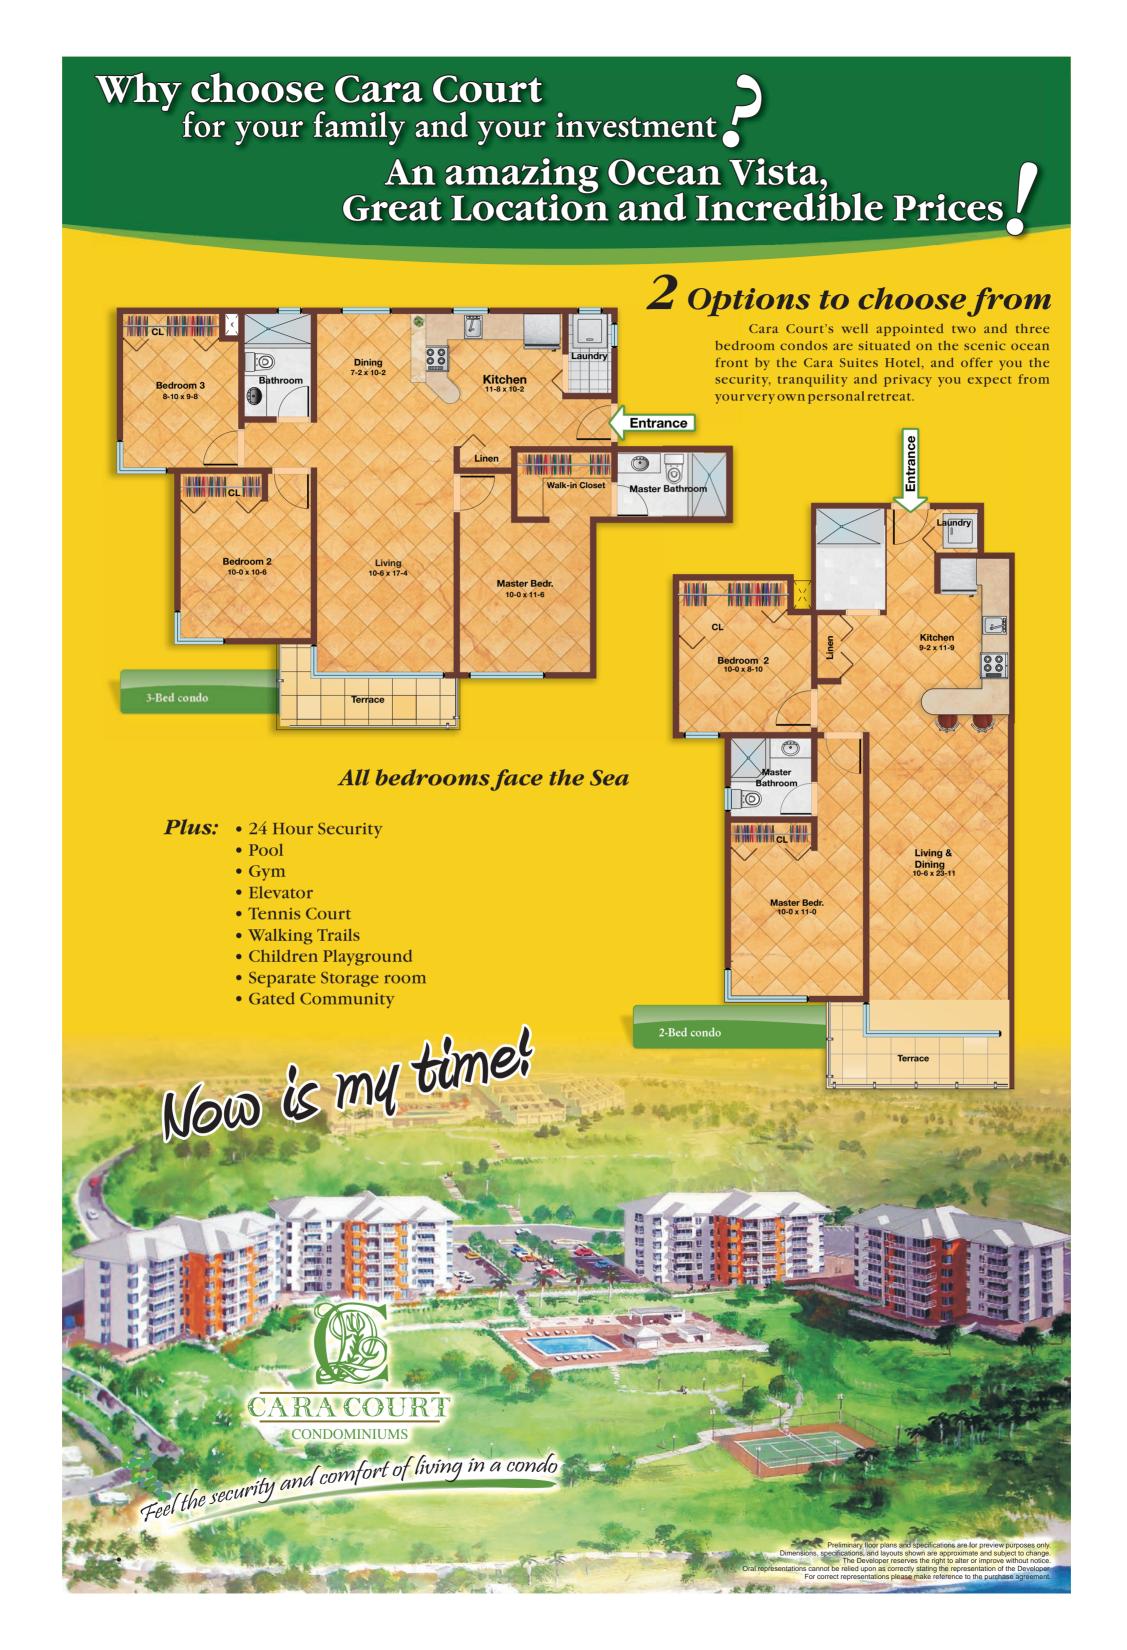

- Located next to the Cara Suites Hotel, Claxton Bay, in the heart of the thriving business center in the South.
- 24 hour security in a gated community.
- . Just 10 minutes to San Fernando and 5 minutes to Point Lisas.
- . Community club house, pool, tennis court and gym.
- Outdoor recreation area with walking trails.
- Spectaculars landscapes.
- Great opportunity for investors.
- Designed and built by trusted developers for a safe and secure investment.