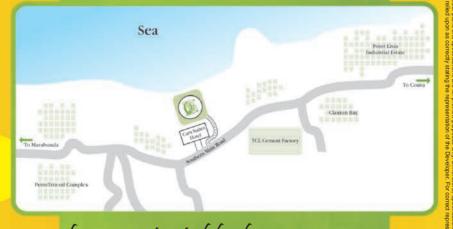

- Located next to the Cara Suites Hotel, Claxton Bay, in the heart of the thriving business center in the South.
- 24 hour security in a gated community.
- . Just 10 minutes to San Fernando and 5 minutes to Point Lisas.
- . Community club house, pool, tennis court and gym.
- Outdoor recreation area with walking trails.
- Spectaculars landscapes.
- Great opportunity for investors.
- Designed and built by trusted developers for a safe and secure investment.

We can assist you with your mortgage at your preferred bank Close to important industries in the South of Trinidad

Actual Ocean view

Location

from your trusted developer:

Close to the industrial South, a condominium complex is being developed, with breathtaking ocean views! Come and discover...