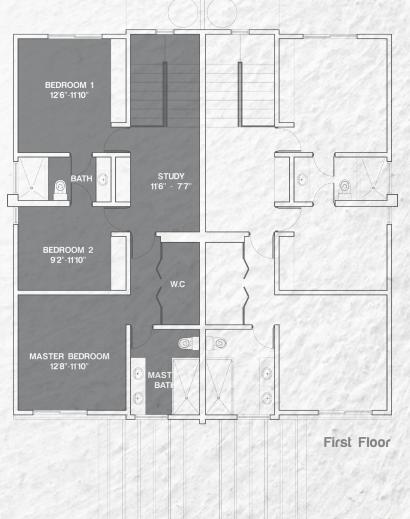

# TOWNHOUSE

3 BEDROOM - 2 1/2 BATH

Townhouse Area: 1,500 sfRoof Deck Area:720 sfTotal Area:2,220 sf

Preliminary floor plans and specifications are for preview purposes only. Dimensions, specifications and layouts shown are approximate and subject to change. The developer reserves the right to alter or improve without notice. Oral representations cannot be relied upon as correctly stating the representation of the Developer. For correct representations please make reference to the purchase agreement.