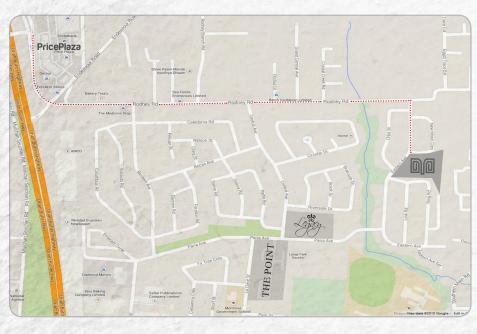

### **Townhouse Features**

- 1500 sf townhouse
- Roof Deck 720 sf
- 3 bedrooms 2 1/2 bathrooms
- Tiled living spaces
- Modern kitchen & solid surface countertop
- Kitchen appliances
- Split air conditioning system
- Modern Bathroom vanities & fixtures

Preliminary floor plans and specifications are for preview purposes only. Dimensions, specifications and layouts shown are approximate and subject to change. The developer reserves the right to alter or improve without notice. Oral representations cannot be relied upon as correctly stating the representation of the Developer. For correct representations please make reference to the purchase agreement.

# TOWNHOUSE

3 BEDROOM - 2 1/2 BATH

Townhouse Area: 1,500 sfRoof Deck Area:720 sfTotal Area:2,220 sf









Preliminary floor plans and specifications are for preview purposes only. Dimensions, specifications and layouts shown are approximate and subject to change. The developer reserves the right to alter or improve without notice. Oral representations cannot be relied upon as correctly stating the representation of the Developer. For correct representations please make reference to the purchase agreement.



## **Community Amenities**

- Gated compound
- 34 Townhouses
- 2 Parking spaces per unit
- Visitor parking
- Underground electrical supply
- Landscaped common areas

### **Our Projects**







PROMOTER

09 DI



# DIO Montrose place

at Lange Park