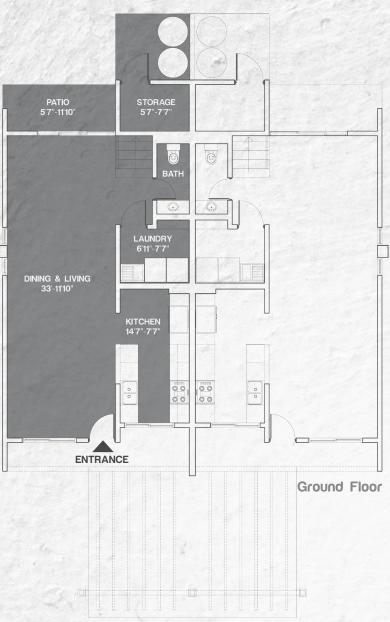

# TOWNHOUSE

3 BEDROOM - 2 1/2 BATH

Townhouse Area: 1,500 sfRoof Deck Area:720 sfTotal Area:2,220 sf

Preliminary floor plans and specifications are for preview purposes only. Dimensions, specifications and layouts shown are approximate and subject to change. The developer reserves the right to alter or improve without notice. Oral representations cannot be relied upon as correctly stating the representation of the Developer. For correct representations please make reference to the purchase agreement.