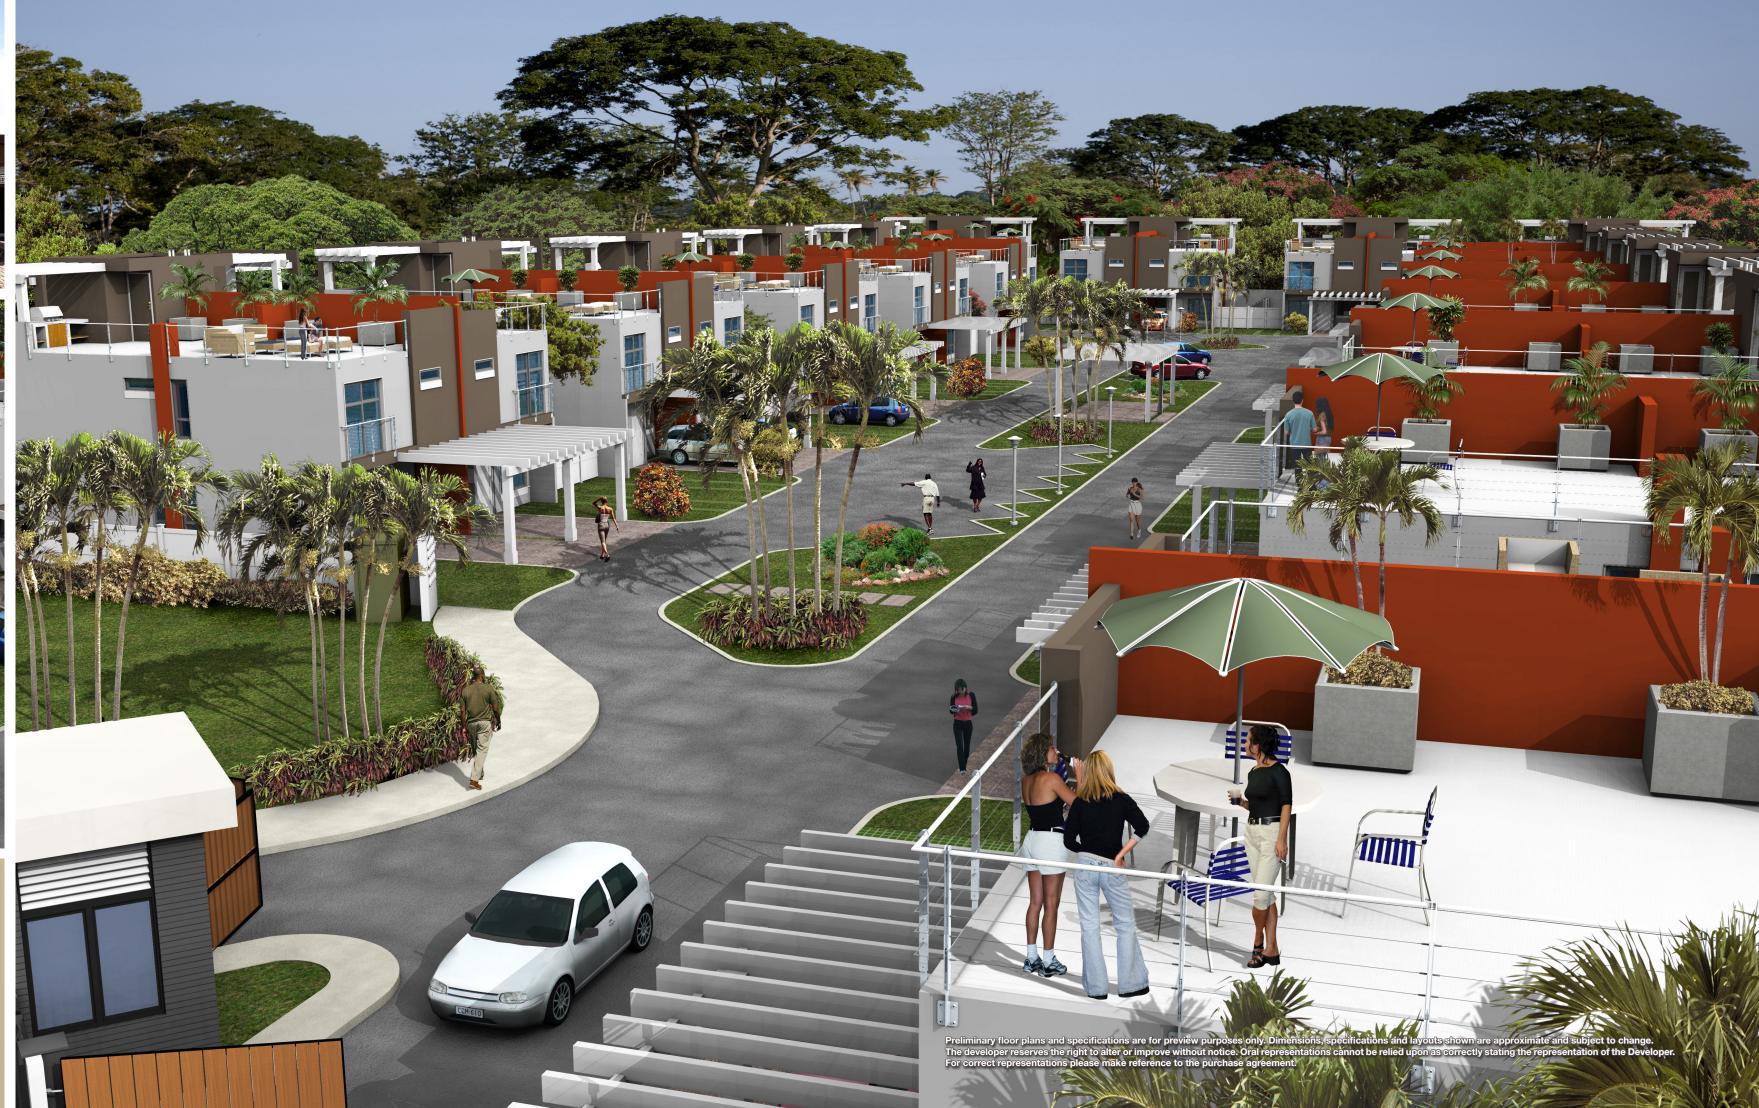

## **Community Amenities**

- Gated compound
- 34 Townhouses
- 2 Parking spaces per unit
- Visitor parking
- Underground electrical supply
- Landscaped common areas

# DIO Montrose place

at Lange Park