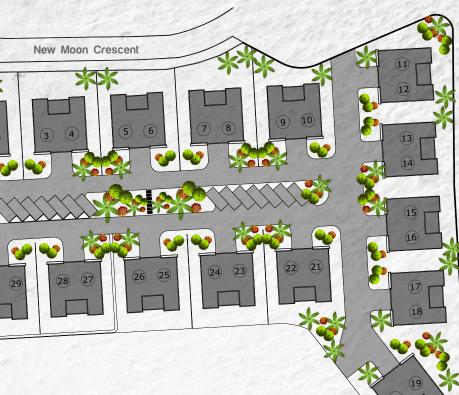

## **Community Amenities**

- Gated compound
- 34 Townhouses
- 2 Parking spaces per unit
- Visitor parking
- Underground electrical supply
- Landscaped common areas