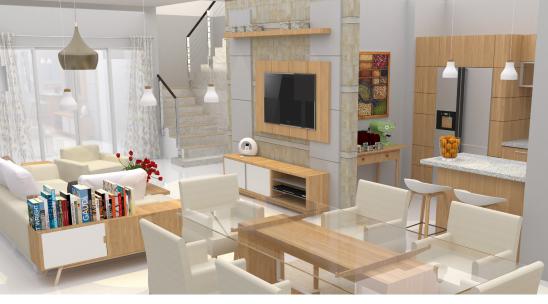

### **Townhouse Features**

- 1500 sf townhouse
- Roof Deck 720 sf
- 3 bedrooms 2 1/2 bathrooms
- Tiled living spaces
- Modern kitchen & solid surface countertop
- Kitchen appliances
- Split air conditioning system
- Modern Bathroom vanities & fixtures