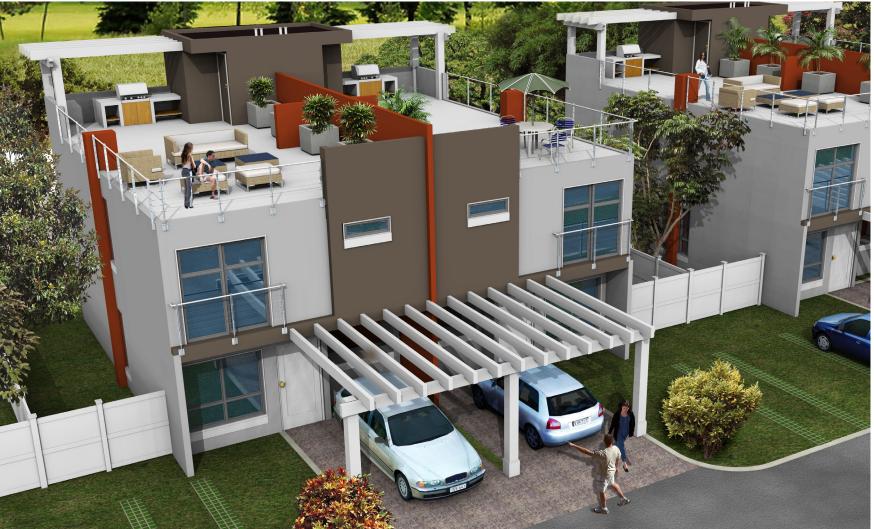

### **Townhouse Features**

- 1500 sf townhouse
- Roof Deck 720 sf
- 3 bedrooms 2 1/2 bathrooms
- Tiled living spaces
- Modern kitchen & solid surface countertop
- Kitchen appliances
- Split air conditioning system
- Modern Bathroom vanities & fixtures

# TOWNHOUSE

3 BEDROOM - 2 1/2 BATH

Townhouse Area: 1,500 sfRoof Deck Area:720 sfTotal Area:2,220 sf

Preliminary floor plans and specifications are for preview purposes only. Dimensions, specifications and layouts shown are approximate and subject to change. The developer reserves the right to alter or improve without notice. Oral representations cannot be relied upon as correctly stating the representation of the Developer. For correct representations please make reference to the purchase agreement.

## **Community Amenities**

- Gated compound
- 34 Townhouses
- 2 Parking spaces per unit
- Visitor parking
- Underground electrical supply
- Landscaped common areas